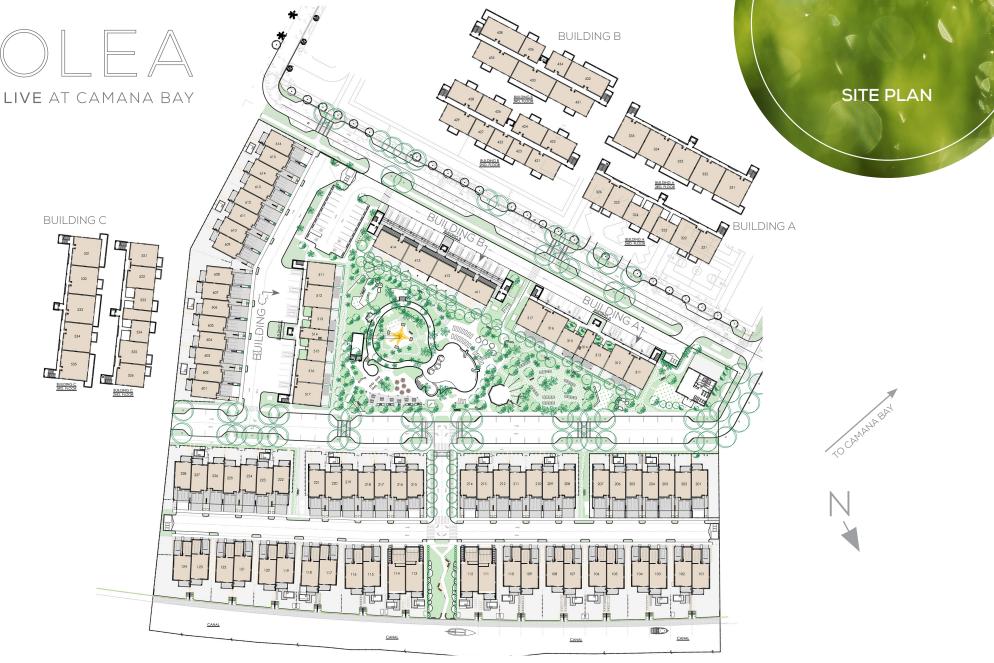

OLEA site plan is subject to change without notice and subject to final planning approval.

Developed by

CAMANA BAY

#### PHASE 1a

Condo Building A - 28 February 2021 Duplex 101/102 - 28 February 2021

### Phase 1b

Duplex 103-106 - 31 March 2021 Condo Building B - 31 July 2021

#### Phase 2

Duplexes 107-108 - 31 July 2021 Duplexes 109-110 - 31 August 2021 Duplexes 111-112 - 30 September 2021 Townhomes 201-207 - 31 August 2021 Condo Building C - 31 August 2021

Phase 3a

Townhomes 208-214 - 31 October 2021

**Phase 3b** Duplexes 113-124 – 31 May 2022

## Phase 4

Townhomes 215-228 - 31 August 2022 Townhomes 601-616 - 31 August 2022

# Developed by

OLEA site plan is subject to change without notice and subject to final planning approval.