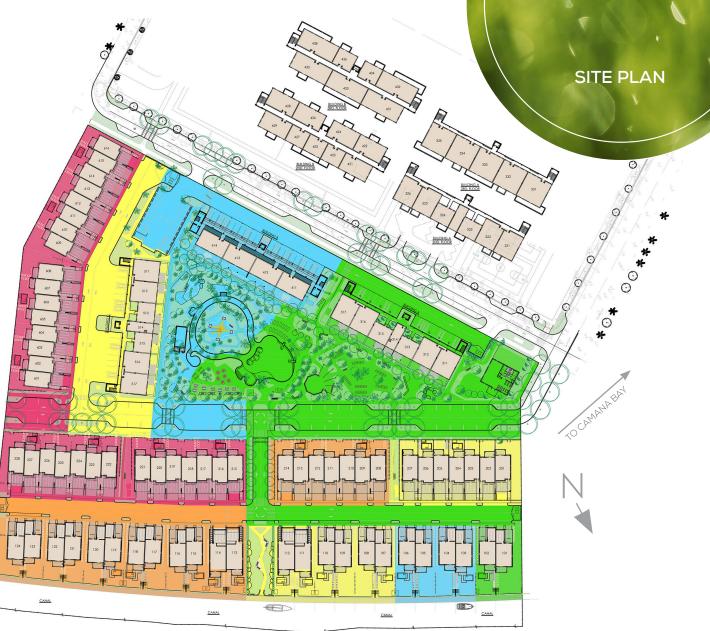

OLEA site plan is subject to change without notice and subject to final planning approval.

Developed by

CAMANA BAY

#### PHASE 1a

Condo Building A - 28 February 2021 Duplex 101/102 - 28 February 2021

### Phase 1b

Duplex 103-106 - 31 March 2021 Condo Building B - 31 July 2021

#### Phase 2

Duplexes 107-108 - 31 July 2021 Duplexes 109-110 - 31 August 2021 Duplexes 111-112 - 30 September 2021 Townhomes 201-207 - 31 August 2021 Condo Building C - 31 August 2021

Phase 3a

Townhomes 208-214 - 31 October 2021

**Phase 3b** Duplexes 113-124 – 31 May 2022

## Phase 4

Townhomes 215-228 - 31 August 2022 Townhomes 601-616 - 31 August 2022

# Developed by

OLEA site plan is subject to change without notice and subject to final planning approval.